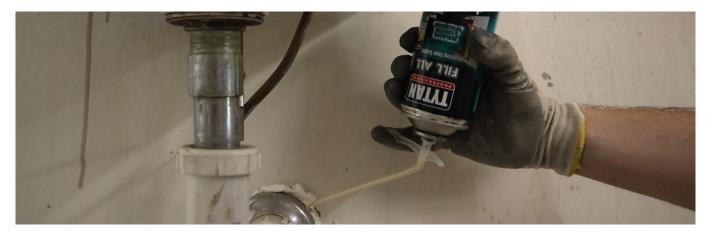

# FILL ALL MULTIPURPOSE INSULATING FOAM SEALANT

TYTAN Professional Fill All multipurpose insulating foam sealant is a ready-to-use polyurethane expanding foam formulated for filling, insulating, and sealing gaps, cracks, and openings in the interior and exterior of buildings.

#### **HOW IT WORKS**

This multipurpose formula creates a durable, airtight, and watertight seal that stops air infiltration provides high insulating value and saves time and energy. It has excellent adhesion to most building surfaces including wood, glass, metal, masonry, and plastic. It is environmentally friendly with no CFC's or HCFC's and it is UL listed. For a job well done, use Tytan Professional Fill All!