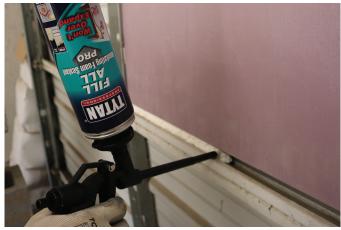

# FILL ALL MULTIPURPOSE INSULATING FOAM SEALANT

TYTAN Professional Fill All multipurpose insulating foam sealant is a ready-to-use polyurethane expanding foam formulated for filling, insulating, and sealing gaps, cracks, and openings in the interior and exterior of buildings.

#### **HOW IT WORKS**

This multipurpose formula creates a durable, airtight, and watertight seal that stops air infiltration provides high insulating value and saves time and energy. It has excellent adhesion to most building surfaces including wood, glass, metal, masonry, and plastic. It is environmentally friendly with no CFC's or HCFC's and it is UL listed. For a job well done, use Tytan Professional Fill All!